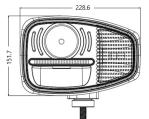

#### **Images**

Polycarbonate Lens:

Die-cast aluminium, UV polyester Housing:

powder coating

Fixings: Stainless steel