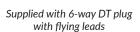

either horizontal or vertical mounting

Wiring: Light supplied with 6-way DT compatible

receptacle and 6-way DT plug with flying leads

Brown = low beam Red = high beam White = DRL

Blue = direction indicator Black = ground (negative)