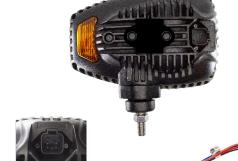

#### **Images**

Polycarbonate Lens:

Die-cast aluminium, UV polyester Housing:

powder coating

Fixings: Stainless steel

Lens colour: Clear

ECE Reg 10 Certifications:

ECE Reg 6 ECE Reg 87 ECE Reg 112

9-32Vdc Voltage:

**IP68** IP rating:

Operating -40°C to +85°C temperature:

Single bolt mounting. Bolt fixing repositionable for Mounting:

either horizontal or vertical mounting

Wiring: Light supplied with 6-way DT compatible

receptacle and 6-way DT plug with flying leads

Brown = low beam Red = high beam White = DRL

Blue = direction indicator Black = ground (negative)