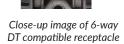

either horizontal or vertical mounting

Wiring: Light supplied with 6-way DT compatible

receptacle and 6-way DT plug with flying leads

Brown = low beam Red = high beam White = DRL

Blue = direction indicator Black = ground (negative)