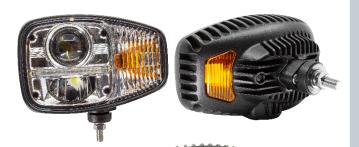

### 9-inch combination LED headlight

#### **Images**

Polycarbonate Lens:

Die-cast aluminium, UV polyester Housing:

powder coating

Fixings: Stainless steel

## **Specifications**

**Functions:** Combination high/low beam 9-inch LED headlight,

DRL, direction indicator

Left- & right-hand versions available Left- & right- hand traffic versions available

LEDs: 1 x 30W Osram LED - low beam