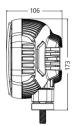

#### **Images**

Polycarbonate Lens:

Die-cast aluminium, UV polyester Housing:

powder coating

Fixings: Stainless steel