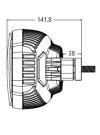

#### **Images**

Polycarbonate Lens:

Die-cast aluminium, UV polyester Housing:

powder coating

Fixings: Stainless steel