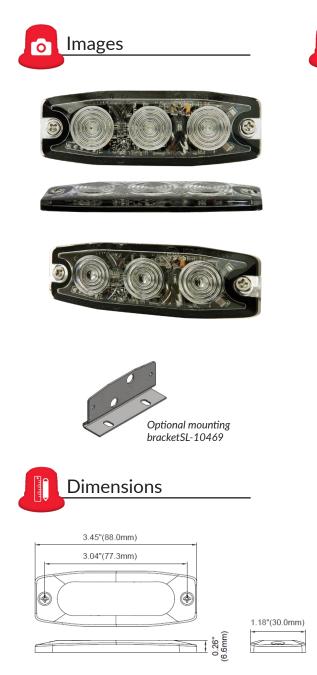

## DATA SHEET SL-1046X

sentinel vehicle lighting

LED directional pad warning light

Super low profile

88 x 30 x 6.6mm

Multivoltage 10-30Vdc

IP67

3 x high power diodes

## Part number

| SL-10461 | LED directional pad, amber |
|----------|----------------------------|
| SL-10462 | LED directional pad, red   |
| SL-10463 | LED directional pad, blue  |
| SL-10464 | LED directional pad, white |
| SL-10469 | Mounting bracket           |

**Operating range:** 

Voltage:

**IP** rating:

Polycarbonate

Aluminium

Yes

3 years

| Operating temperature: | -30°C to +65°C                                                                                                  |
|------------------------|-----------------------------------------------------------------------------------------------------------------|
| Mounting:              | Self-adhesive pad mount or screw mount                                                                          |
| Wiring:                | 20cm long insulated wires, 24AWG<br>White = power<br>Black = ground<br>Brown = synchronisation & flash patterns |
| Flash patterns:        | 12 selectable flash patterns, including steady burn                                                             |
| Synchronisation:       | Multiple units can be synchronised to flash simultaneously or alternately                                       |
| Current draw:          | Avg 0.27A @12VDC / 0.14A @24VDC<br>Max 0.54A @12VDC / 0.27A @24VDC                                              |
| Power rating:          | Avg power: 3.25W (varies with flash pattern)<br>Max power: 6.5W                                                 |
| Reverse polarity       | Yes                                                                                                             |