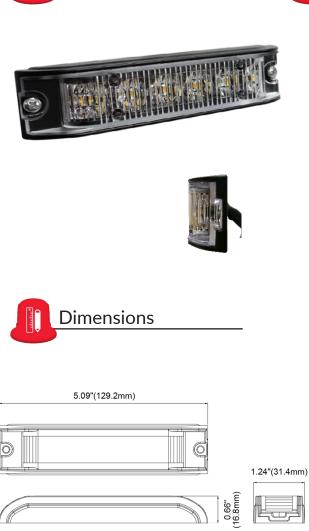

## DATA SHEET SL-1040X series

LED directional

Images

0

## Specifications

| Specifications               |                                                                                                                                                                            |
|------------------------------|----------------------------------------------------------------------------------------------------------------------------------------------------------------------------|
| Functions:                   | LED directional R65<br>Side optic for wide angle for 180° visibility<br>Low-profile design                                                                                 |
| LEDs:                        | 6 x high-power diodes                                                                                                                                                      |
| Lens colour:                 | Clear                                                                                                                                                                      |
| Flash pattern:               | 15 selectable flash patterns<br>Multiple units can be synchronised to flash<br>simultaneously or alternately                                                               |
| Certifications:              | ECE Reg 10 E6-10R-040466<br>ECE Reg 65: XA1 E6 R65 000070 amber<br>XB1 E6 R65 000071 blue                                                                                  |
| Voltage:                     | Dual voltage 12/24Vdc                                                                                                                                                      |
| Operating range:             | 10 to 30VDC                                                                                                                                                                |
| IP rating:                   | IP68                                                                                                                                                                       |
| Operating<br>temperature:    | -30°C to +65°C                                                                                                                                                             |
| Mounting:                    | Surface mount                                                                                                                                                              |
| Wiring:                      | Co-extruded 4-core cable, 25cm long, insulated<br>wires 20AWG<br>Red = power<br>Black = ground<br>Yellow = synchronisation and flash patterns<br>White = alternating flash |
| Power rating:                | Average = 6W                                                                                                                                                               |
| Average current<br>draw:     | 0.50A @ 12VDC / 0.25A @ 24VDC                                                                                                                                              |
| Maximum current<br>draw:     | 1.00A @12VDC / 0.50A @24VDC                                                                                                                                                |
| Reverse polarity protection: | Yes                                                                                                                                                                        |