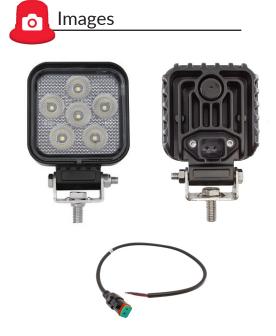

## Part numbers

| SL-09047-1 | 24W LED work light with integral<br>DT connector and mating DT plug<br>& cable |
|------------|--------------------------------------------------------------------------------|
| SL-09047-2 | 24W LED work light with integral<br>DT connector                               |

| Specifications               |                                                                                                                                        |
|------------------------------|----------------------------------------------------------------------------------------------------------------------------------------|
| Functions:                   | LED work light with integral Deutsch connector                                                                                         |
| LEDs:                        | 24 x 1W Osram LEDs                                                                                                                     |
| Output:                      | 1920 lumens                                                                                                                            |
| Lens colour:                 | Clear                                                                                                                                  |
| Light pattern:               | Flood                                                                                                                                  |
| Certifications:              | ECE R10                                                                                                                                |
| Voltage:                     | 9-32Vdc                                                                                                                                |
| IP rating:                   | IP68                                                                                                                                   |
| Operating temperature:       | -45°C to +85°C                                                                                                                         |
| Wiring:                      | SL-09047-1 is supplied with mating DT plug and<br>cable.<br>SI-09047-2 is for mating with customer's own DT<br>plug terminated harness |
| Reverse polarity protection: | Yes                                                                                                                                    |
| Warranty:                    | 3 years                                                                                                                                |

## $\bigotimes$ Materials

Lens: Housing:

Polycarbonate

in

0

Aluminium, black E-coat finish

+44 (0) 1296 340045