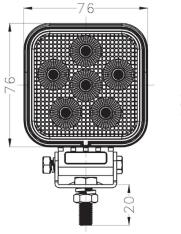

| Specifications               |                                                                                                                                        |
|------------------------------|----------------------------------------------------------------------------------------------------------------------------------------|
| Functions:                   | LED work light with integral Deutsch connector                                                                                         |
| LEDs:                        | 24 x 1W Osram LEDs                                                                                                                     |
| Output:                      | 1920 lumens                                                                                                                            |
| Lens colour:                 | Clear                                                                                                                                  |
| Light pattern:               | Flood                                                                                                                                  |
| Certifications:              | ECE R10                                                                                                                                |
| Voltage:                     | 9-32Vdc                                                                                                                                |
| IP rating:                   | IP68                                                                                                                                   |
| Operating temperature:       | -45°C to +85°C                                                                                                                         |
| Wiring:                      | SL-09047-1 is supplied with mating DT plug and<br>cable.<br>SI-09047-2 is for mating with customer's own DT<br>plug terminated harness |
| Reverse polarity protection: | Yes                                                                                                                                    |
| Warranty:                    | 3 years                                                                                                                                |