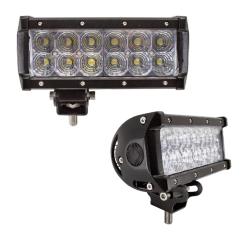

#### **Images**

### Specifications

**Functions:** LED work light

> LEDs: 12 x Cree XBD diodes

2700 lumens Output:

Lens colour: Clear Light pattern: Flood

Certifications: ECE R10

> Voltage: Multi-voltage 9-32Vdc

IP rating: