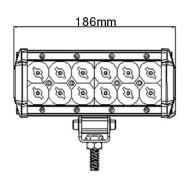

# **DATA SHEET**

#### SL-09046

#### LED work light







#### **Images**









### Specifications

**Functions:** LED work light

> LEDs: 12 x Cree XBD diodes

2700 lumens Output:

Lens colour: Clear Light pattern: Flood

Certifications: ECE R10

> Voltage: Multi-voltage 9-32Vdc

IP rating:

**Operating** -45°C to +85°C temperature:

Vibration 30G resistance:

> Cable: 410mm with partially stripped wires

Red = positive Wiring: Black = negative

36W

Average current 3.0A @ 12V

> draw: 1.5A @ 24V

Reverse polarity protection:

Power rating:

Yes

Warranty: 3 years



## Materials

Housing: Aluminium alloy

> Polycarbonate Lens:

**Bracket & mounting** Stainless steel

hardware:

#### Part number

LED work light - flood beam SL-09046