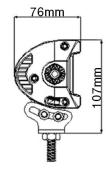

#### **Images**

### Specifications

**Functions:** LED work light

> LEDs: 12 x Cree XBD diodes

2700 lumens Output:

Lens colour: Clear Light pattern: Flood

Certifications: ECE R10

> Voltage: Multi-voltage 9-32Vdc

IP rating:

## Materials

Housing: Aluminium alloy

> Polycarbonate Lens:

**Bracket & mounting** Stainless steel

hardware: