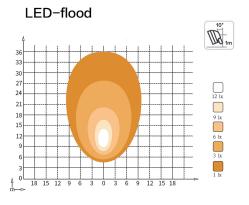

### Specifications

**Functions:** LED work light

> LEDs: 12 x Cree XBD diodes

2700 lumens Output:

Lens colour: Clear Light pattern: Flood

Certifications: ECE R10

> Voltage: Multi-voltage 9-32Vdc

IP rating: