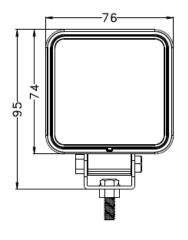

76 x 74 x 25cm **Dimensions:** 

Voltage range: 9-32Vdc

> IP rating: IP68

Operating -45°C to +85°C temperature:

U-bracket with bolt Mounting:

Wiring: 50cm cable with partially stripped wires

> Red: positive Black: ground