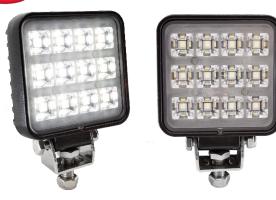

# **Specifications**

**Functions:** LED work light

> LEDs: 12 x OSRAM LEDs

Output: 960 lumens

Lens colour: Clear

Light pattern: Flood

Certifications: ECE Reg 10: E9 10R05/01 16912 00

ECE Reg 23: E9 148R00/00 1060 00

### LED-flood