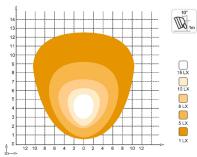

09043-12 **LED Work Light** 





### **Images**











# **Specifications**

**Functions:** LED work light

> LEDs: 12 x OSRAM LEDs

Output: 960 lumens

Lens colour: Clear

Light pattern: Flood

Certifications: ECE Reg 10: E9 10R05/01 16912 00

ECE Reg 23: E9 148R00/00 1060 00

76 x 74 x 25cm **Dimensions:** 

Voltage range: 9-32Vdc

> IP rating: IP68

Operating -45°C to +85°C temperature:

U-bracket with bolt Mounting:

Wiring: 50cm cable with partially stripped wires

> Red: positive Black: ground

12W Power rating:

Current draw: 1.33A @ 12V / 0.375A @ 24V

Reverse polarity protection:

Yes

Warranty: 3 years

### **Materials**

Lens: Polycarbonate

Housing: Aluminum alloy

**Bracket & mounting** Stainless steel

hardware

## Part number

SL-09043-12 LED work light

### LED-flood