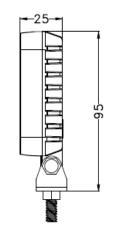

76 x 74 x 25cm **Dimensions:** 

Voltage range: 9-32Vdc

> IP rating: IP68

Operating -45°C to +85°C temperature:

U-bracket with bolt Mounting:

Wiring: 50cm cable with partially stripped wires

> Red: positive Black: ground