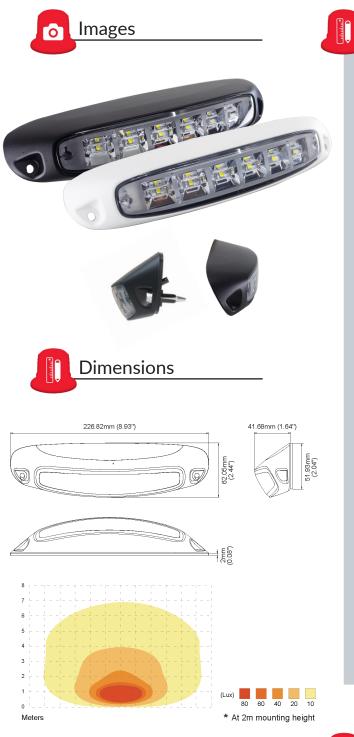

## DATA SHEET

sentinel

SL-09015 series LED scene light, wide angle

## Part numbers

| SL-09015B | LED scene light, wide angle, surface<br>mount, black |
|-----------|------------------------------------------------------|
| SL-09015W | LED scene light, wide angle, surface<br>mount, white |

## Specifications

| Functions:                   | LED scene light, wide angle<br>Curved design maximizes coverage |
|------------------------------|-----------------------------------------------------------------|
| LEDs:                        | 6 x high-power LEDs                                             |
| LED colour:                  | White                                                           |
| Lens colour:                 | Clear                                                           |
| Beam pattern:                | Flood                                                           |
| Output:                      | 1730 raw lumen<br>1460 effective lumen                          |
| Certifications:              | ECE Reg 10 E6 10R05/01 1042 00                                  |
| Voltage:                     | 12/24Vdc                                                        |
| Vibration resistance:        | Yes                                                             |
| IP rating:                   | IP67                                                            |
| Operating<br>temperature:    | -40°C to +60°C                                                  |
| Mounting:                    | Surface mount                                                   |
| Wiring:                      | Red = VDC: 21cm (20AWG)<br>Black = Ground : 21cm (20AWG)        |
| Fuse rating:                 | 1.5A                                                            |
| Power rating:                | 13.44W maximum power                                            |
| Current draw:                | 1.12A @12VDC / 0.56A @24VDC                                     |
| Reverse polarity protection: | Yes                                                             |
| Warranty:                    | 3 years                                                         |